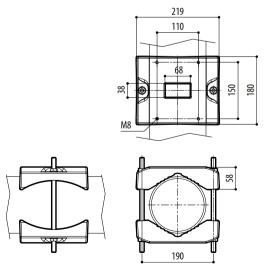

# WCWGC

#### MECHANICAL

Made of steel Load rating: 50kg (110lb)

Unit weight: 2.2kg (4.8lb)