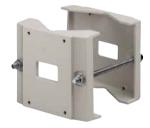

## UCCMA

#### GENERAL

Internal cable management

#### MECHANICAL

| I | Made of galvanized and painted steel    |
|---|-----------------------------------------|
| 2 | Safety cord in AISI316L stainless steel |
| ι | Jnit weight: 6.4kg (14lb)               |

# PART NUMBER

| UCCMA | Ceiling bracket for upside down mounting and working of ULISSE |
|-------|----------------------------------------------------------------|
|       | COMPACT                                                        |