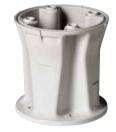

#### PTCC1

#### POLE MOUNT ADAPTOR

**CORNER MOUNT ADAPTOR** 

Load rating: 50kg (110lb)

| Made of aluminium                                         |
|-----------------------------------------------------------|
| For pole diameters: from 80mm (3.1in) up to 150mm (5.9in) |
| Load rating: 50kg (110lb)                                 |

#### PART NUMBER

Pole mount adaptor PTCC1