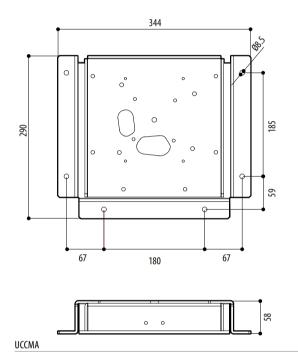

## UCCMA

#### GENERAL

Internal cable management

#### MECHANICAL

| I | Made of galvanized and painted steel    |
|---|-----------------------------------------|
| 2 | Safety cord in AISI316L stainless steel |
| ι | Jnit weight: 6.4kg (14lb)               |

# PART NUMBER

| UCCMA | Ceiling bracket for upside down mounting and working of ULISSE |
|-------|----------------------------------------------------------------|
|       | COMPACT                                                        |

# PACKAGE

| Model Number | Weight       | Dimensions (WxHxL) | Master carton |
|--------------|--------------|--------------------|---------------|
| UCCMA        | 6.8kg (15lb) | 35x37x12.5cm       | -             |