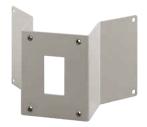

# WCWGC

#### MECHANICAL

Made of steel Load rating: 50kg (110lb)

Unit weight: 2.2kg (4.8lb)

# PART NUMBER

WCWGC Corner mount adaptor