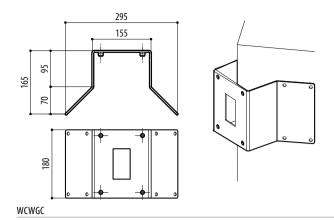

# WCWGC

#### MECHANICAL

Made of steel Load rating: 50kg (110lb)

Unit weight: 2.2kg (4.8lb)

# PART NUMBER

WCWGC Corner mount adaptor

#### PACKAGE

| Model Number | Weight        | Dimensions (WxHxL)            | Master carton |
|--------------|---------------|-------------------------------|---------------|
| WCWGC        | 2.6kg (5.7lb) | 24x32x24.5cm (9.4x12.6x9.6in) | 8             |

# **TECHNICAL DRAWINGS**

The dimensions of the drawings are in millimetres.

UPTWBA

PTCC1