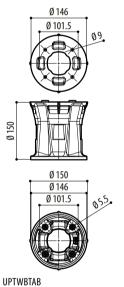

#### UPTWBTAB

# **TECHNICAL DATA**

| UPTWBA                                    |                  |                               |                             |
|-------------------------------------------|------------------|-------------------------------|-----------------------------|
| MECHANICAL                                |                  |                               |                             |
| Made of die-cast alu                      | uminum           |                               |                             |
| Epoxypolyester pow                        | /der painting, F | AL9002 colour                 |                             |
| Wall bracket with in                      |                  |                               |                             |
| To combine with PT<br>on several surfaces | CC1 pole moun    | t or WCWGC corner mount ad    | apters for the installation |
| Unit weight: 3.1kg (                      | (6.6lb)          |                               |                             |
| PART NUMBER                               |                  |                               |                             |
| UPTWBA                                    | Wall bracket     | with internal cable channel   |                             |
| PACKAGE                                   |                  |                               |                             |
| Model Number                              | Weight           | Dimensions (WxHxL)            | Master carton               |
| UPTWBA                                    | 3.5kg (7.7lb)    | 19x16x60cm (7.5x6.3x23.6in)   | -                           |
| UPTWBTAB                                  |                  |                               |                             |
| MECHANICAL                                |                  |                               |                             |
| Made of die-cast alu                      | uminum           |                               |                             |
| Epoxypolyester pow                        | /der painting, F | AL9002 colour                 |                             |
| Internal cable mana                       | igement          |                               |                             |
| Unit weight: 1.6kg (                      | (3.5lb)          |                               |                             |
| PART NUMBER                               |                  |                               |                             |
| UPTWBTAB                                  | Parapet brac     | ket with internal cable chann | el                          |
| PACKAGE                                   |                  |                               |                             |
| Model Number                              | Weight           | Dimensions (WxHxL)            | Master carton               |
| UPTWBTA                                   | 1.6kg (3.5lb)    | 19x19x19cm (7.5x7.5x7.5in)    | 12                          |
| PTCC1                                     |                  |                               |                             |
| MECHANICAL                                |                  |                               |                             |
| Made of aluminium                         |                  |                               |                             |
| For pole diameters: 80÷150mm (3÷5.9in)    |                  |                               |                             |
| Load rating: 50kg (110lb)                 |                  |                               |                             |
| Unit weight: 2.6kg (5.7lb)                |                  |                               |                             |
| PART NIIMBER                              |                  |                               |                             |