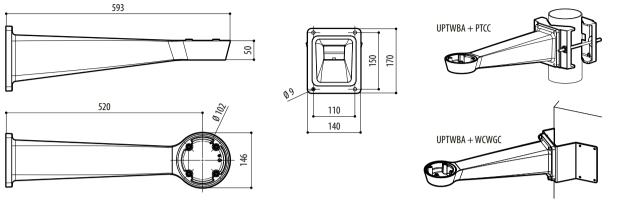

# **TECHNICAL DRAWINGS**

The dimensions of the drawings are in millimetres.

UPTWBA

PTCC1

# WALL MOUNT BRACKET

Made of die-cast aluminum

Epoxypolyester powder painting, RAL9002 colour

Wall bracket with internal cable channel

To combine with PTCC1 pole mount or WCWGC corner mount adapters for the installation on several surfaces

UPTWBA