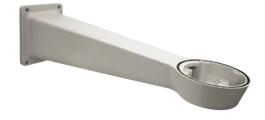

# WALL MOUNT BRACKET

Made of die-cast aluminum

Epoxypolyester powder painting, RAL9002 colour

Wall bracket with internal cable channel

To combine with PTCC1 pole mount or WCWGC corner mount adapters for the installation on several surfaces

UPTWBA

# **TECHNICAL DATA**

| UPTWBA                                    |                  |                               |                             |
|-------------------------------------------|------------------|-------------------------------|-----------------------------|
| MECHANICAL                                |                  |                               |                             |
| Made of die-cast alu                      | uminum           |                               |                             |
| Epoxypolyester pow                        | /der painting, F | AL9002 colour                 |                             |
| Wall bracket with in                      |                  |                               |                             |
| To combine with PT<br>on several surfaces | CC1 pole moun    | t or WCWGC corner mount ad    | apters for the installation |
| Unit weight: 3.1kg (                      | (6.6lb)          |                               |                             |
| PART NUMBER                               |                  |                               |                             |
| UPTWBA                                    | Wall bracket     | with internal cable channel   |                             |
| PACKAGE                                   |                  |                               |                             |
| Model Number                              | Weight           | Dimensions (WxHxL)            | Master carton               |
| UPTWBA                                    | 3.5kg (7.7lb)    | 19x16x60cm (7.5x6.3x23.6in)   | -                           |
| UPTWBTAB                                  |                  |                               |                             |
| MECHANICAL                                |                  |                               |                             |
| Made of die-cast alu                      | uminum           |                               |                             |
| Epoxypolyester pow                        | /der painting, F | AL9002 colour                 |                             |
| Internal cable mana                       | igement          |                               |                             |
| Unit weight: 1.6kg (                      | (3.5lb)          |                               |                             |
| PART NUMBER                               |                  |                               |                             |
| UPTWBTAB                                  | Parapet brac     | ket with internal cable chann | el                          |
| PACKAGE                                   |                  |                               |                             |
| Model Number                              | Weight           | Dimensions (WxHxL)            | Master carton               |
| UPTWBTA                                   | 1.6kg (3.5lb)    | 19x19x19cm (7.5x7.5x7.5in)    | 12                          |
| PTCC1                                     |                  |                               |                             |
| MECHANICAL                                |                  |                               |                             |
| Made of aluminium                         |                  |                               |                             |
| For pole diameters: 80÷150mm (3÷5.9in)    |                  |                               |                             |
| Load rating: 50kg (110lb)                 |                  |                               |                             |
| Unit weight: 2.6kg (5.7lb)                |                  |                               |                             |
| PART NIIMBER                              |                  |                               |                             |